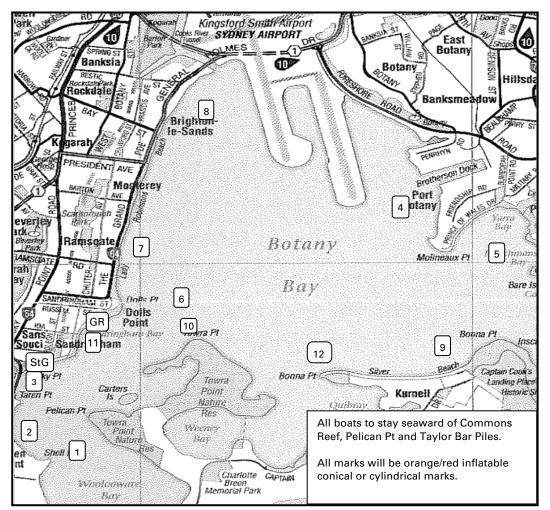

## St G.S.C. COURSES BOTANY BAY CHAMPIONSHIP 2022

| COURSES                                           |   |                          |   |  |  |
|---------------------------------------------------|---|--------------------------|---|--|--|
| NORTH EAST                                        |   | SOUTH WEST               |   |  |  |
| Start near GRSC                                   |   | Start near Carter Island |   |  |  |
| Botany (4)                                        | S | Commons (2)              | S |  |  |
| Bonna Pt (12)                                     | Р | Outer Towra (6)          | Р |  |  |
| Yarra Bay (5)                                     | Р | Ramsgate (7)             | S |  |  |
| Commons (2)                                       | S | Kyeemagh (8)             | S |  |  |
| Outer Towra (6)                                   | Р | Kurnell (9)              | S |  |  |
| Finish near GRSC                                  |   | Commons (2) S            |   |  |  |
|                                                   |   | Finish near GRSC         |   |  |  |
|                                                   |   |                          |   |  |  |
| EAST                                              |   | WEST                     |   |  |  |
| Start near GRSC                                   |   | Start near Towra         |   |  |  |
| Kurnell (9)                                       | Р | Sandringham Bay (11) P   |   |  |  |
| Ramsgate (7)                                      | S | Yarra Bay (5) P          |   |  |  |
| Yarra Bay (5)                                     | S | Ramsgate (7) F           |   |  |  |
| Sandringham Bay (11)                              | Р | Kurnell (9) S            |   |  |  |
| Towra (10)                                        | Р | Clubhouse (3) P          |   |  |  |
| Finish near GRSC                                  |   | Finish near GRSC         |   |  |  |
|                                                   |   |                          |   |  |  |
| SOUTH EAST                                        |   | NORTH WEST               |   |  |  |
| Start near StGSC                                  |   | Start near Woolooware    |   |  |  |
| Woolooware (1)                                    | Р | Clubhouse (3)            |   |  |  |
| Outer Towra (6)                                   | Р | Outer Towra (6) P        |   |  |  |
| Kyeemagh (8)                                      | S | Ramsgate (7) S           |   |  |  |
| Kurnell (9)                                       | S | Kyeemagh (8) S           |   |  |  |
| Kyeemagh (8)                                      | S | Kurnell (9) S            |   |  |  |
| Towra (10)                                        | S | Clubhouse (3) S          |   |  |  |
| Finish near GRSC                                  |   | Finish near GRSC         |   |  |  |
| SOUTH                                             |   | NORTH                    |   |  |  |
| Start near Sandringham                            |   |                          |   |  |  |
| Point                                             | - | Start near Towra         |   |  |  |
| Woolooware (1)                                    | S | Kyeemagh (8)             | P |  |  |
| Outer Towra (6)                                   | Р | Bonna Pt (12)            | Р |  |  |
| Kyeemagh (8)                                      | S | Kyeemagh (8) P           |   |  |  |
|                                                   |   | Woolooware (1) P         |   |  |  |
| Kurnell (9)                                       | S | . ,                      |   |  |  |
| Kurnell (9)<br>Woolooware (1)<br>Finish near GRSC | S | Finish near GRSC         |   |  |  |

| BUOY LEGEND |             |     |                 |  |  |
|-------------|-------------|-----|-----------------|--|--|
| 1           | Woolooware  | 8   | Kyeemagh        |  |  |
| 2           | Commons     | 9   | Kurnell         |  |  |
| 3           | Clubhouse   | 10  | Towra           |  |  |
| 4           | Botany      | 11  | Sandringham Bay |  |  |
| 5           | Yarra Bay   | 12  | Bonna Pt        |  |  |
| 6           | Outer Towra | GR  | GRSC            |  |  |
| 7           | Ramsgate    | StG | StGSC           |  |  |