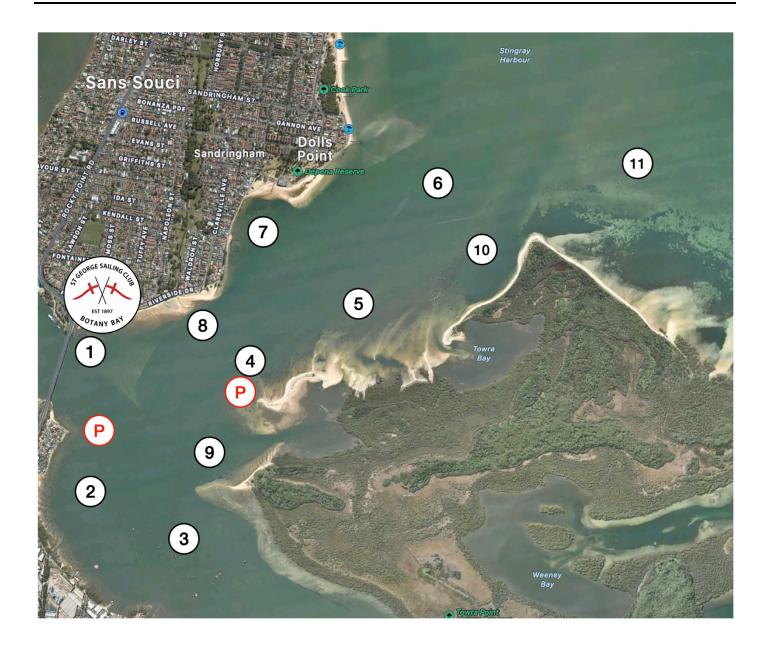

## SAILBOARD COURSES

Including changes in Amendment 1

| NORTH EAS          | NE             |   |  |  |  |  |
|--------------------|----------------|---|--|--|--|--|
| Race 1             |                |   |  |  |  |  |
| START              | near Commons   |   |  |  |  |  |
| 6                  | 6 Dolls Point  |   |  |  |  |  |
| FINISH             | at Club        |   |  |  |  |  |
| Race 2             |                |   |  |  |  |  |
| START near Commons |                |   |  |  |  |  |
| 6                  | Dolls Point    | Р |  |  |  |  |
| 2                  | Commons        | S |  |  |  |  |
| 6                  | Dolls Point    | Р |  |  |  |  |
| FINISH             | FINISH at Club |   |  |  |  |  |

| EAST   | E             |   |  |  |  |  |
|--------|---------------|---|--|--|--|--|
| Race 1 |               |   |  |  |  |  |
| START  | near Ida St   |   |  |  |  |  |
| 11     | Logs          | Р |  |  |  |  |
| FINISH | at Start Boat |   |  |  |  |  |
| Race 2 | Race 2        |   |  |  |  |  |
| START  | near Ida St   |   |  |  |  |  |
| 11     | Logs          | Р |  |  |  |  |
| 7      | lda St        | Р |  |  |  |  |
| 11     | Logs          | Р |  |  |  |  |
| FINISH | at Club       |   |  |  |  |  |

| SOUTH  | S           |   |  |  |  |  |  |
|--------|-------------|---|--|--|--|--|--|
| Race 1 |             |   |  |  |  |  |  |
| START  | near Ida St |   |  |  |  |  |  |
| 3      | Woolooware  | S |  |  |  |  |  |
| 1      | Club House  | S |  |  |  |  |  |
| FINISH | at Club     |   |  |  |  |  |  |
| Race 2 |             |   |  |  |  |  |  |
| START  | near Ida St |   |  |  |  |  |  |
| 3      | Woolooware  | S |  |  |  |  |  |
| 7      | lda St      | S |  |  |  |  |  |
| 3      | Woolooware  | S |  |  |  |  |  |
| 1      | Club House  | S |  |  |  |  |  |
| FINISH | at Club     |   |  |  |  |  |  |

| SOUTH WES | SW               |   |  |  |  |  |
|-----------|------------------|---|--|--|--|--|
| Race 1    |                  |   |  |  |  |  |
| START     | near Dolls Point |   |  |  |  |  |
| 2         | Commons          | S |  |  |  |  |
| 6         | Dolls Point      | S |  |  |  |  |
| FINISH    |                  |   |  |  |  |  |
| Race 2    |                  |   |  |  |  |  |
| START     | near Dolls Point |   |  |  |  |  |
| 2         | Commons          | S |  |  |  |  |
| 6         | Dolls Point      | S |  |  |  |  |
| FINISH    |                  |   |  |  |  |  |

| NORTH WEST NW |                 |   |  |  |  |
|---------------|-----------------|---|--|--|--|
| Race 1        |                 |   |  |  |  |
| START         | near Woolooware |   |  |  |  |
| 1             | Club House      | S |  |  |  |
| 3             | Woolooware      | S |  |  |  |
| 1             | Club House      | S |  |  |  |
| FINISH        |                 |   |  |  |  |
| Race 2        |                 |   |  |  |  |
| START         | near Woolooware |   |  |  |  |
| 1             | Club House      | S |  |  |  |
| 3             | Woolooware      | S |  |  |  |
| 1             | Club House      | S |  |  |  |
| 3             | Woolooware      | S |  |  |  |
| 1             | Club House      | S |  |  |  |
| FINISH        | at Club         |   |  |  |  |

| SOUTH EAST     | SE            |   |  |  |  |  |
|----------------|---------------|---|--|--|--|--|
| Race 1         |               |   |  |  |  |  |
| START          | near Club     |   |  |  |  |  |
| 3              | Woolooware    | Р |  |  |  |  |
| 8              | Waldron St    | Р |  |  |  |  |
| 9              | 9 Pelican Gut |   |  |  |  |  |
| FINISH at Club |               |   |  |  |  |  |
| Race 2         |               |   |  |  |  |  |
| START          | near Club     |   |  |  |  |  |
| 3              | Woolooware    | Р |  |  |  |  |
| 1              | Club House    | Р |  |  |  |  |
| 3              | Woolooware    | Р |  |  |  |  |
| 8              | Waldron St    | S |  |  |  |  |
| 9              | Pelican Gut   | S |  |  |  |  |
| FINISH         | at Club       |   |  |  |  |  |

| WEST   | W                 |   |  |  |  |  |  |
|--------|-------------------|---|--|--|--|--|--|
| Race 1 | Race 1            |   |  |  |  |  |  |
| START  | ART near Stinkpot |   |  |  |  |  |  |
| 1      | Club House P      |   |  |  |  |  |  |
| 5      | Stinkpot          | Р |  |  |  |  |  |
| FINISH | at Club           |   |  |  |  |  |  |
| Race 2 |                   |   |  |  |  |  |  |
| START  | near Stinkpot     |   |  |  |  |  |  |
| 1      | Club House        | Р |  |  |  |  |  |
| 5      | Stinkpot          | Р |  |  |  |  |  |
| FINISH | at Club           |   |  |  |  |  |  |

## **MARK DESCRIPTIONS & LOCATIONS**

| MARK | DESCRIPTION & LOCATION                                             |
|------|--------------------------------------------------------------------|
| 1    | Club House                                                         |
| 2    | Commons                                                            |
| 3    | Woolooware                                                         |
| 4    | Pelican                                                            |
| 5    | Stinkpot                                                           |
| 6    | Dolls Point                                                        |
| 7    | Ida St                                                             |
| 8    | Waldron St                                                         |
| 9    | Pelican Gut                                                        |
| 10   | Towra                                                              |
| 11   | Logs                                                               |
| Р    | Prohibited Area – Remain seaward of nearest Channel Marker or Pile |