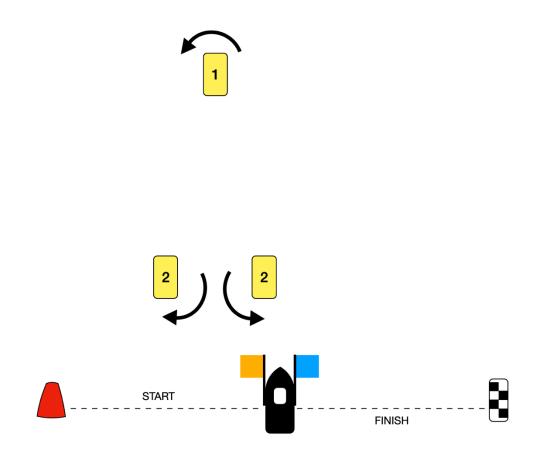

| COURSE | ROUNDING ORDER |   |   |   |   |   |   |   |        |
|--------|----------------|---|---|---|---|---|---|---|--------|
| 1      | START          | 1 |   |   |   |   |   |   | FINISH |
| 2      | START          | 1 | 2 | 1 |   |   |   |   | FINISH |
| 3      | START          | 1 | 2 | 1 | 2 | 1 |   |   | FINISH |
| 4      | START          | 1 | 2 | 1 | 2 | 1 | 2 | 1 | FINISH |