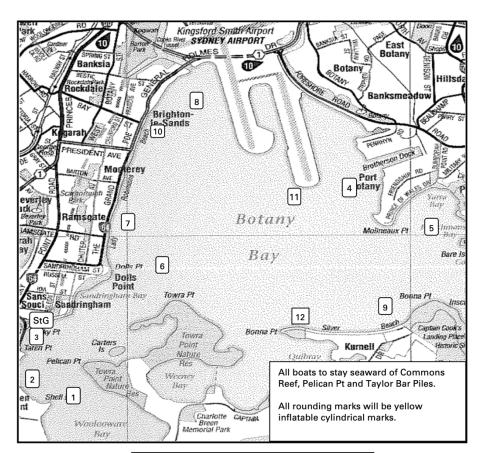

## **COURSES & MARK DESCRIPTIONS**

| NORTH EAST               |   |
|--------------------------|---|
| Start near Carter Island |   |
| Botany (4)               | S |
| Bonna Pt (12)            | Р |
| Yarra Bay (5)            | Р |
| Commons (2)              | S |
| Taylor Bar (6)           | S |
| Finish at StGSC          | _ |

| SOUTH WEST               |   |
|--------------------------|---|
| Start near Carter Island |   |
| Commons (2)              | S |
| Taylor Bar (6)           | Р |
| Kyeemagh (8)             | Р |
| Ramsgate (7)             | Р |
| Botany (4)               | S |
| Finish at StGSC          |   |

| EAST                     |      |
|--------------------------|------|
| Start near Snadringham F | oint |
| Kurnell (9)              | Р    |
| Ramsgate (7)             | S    |
| Yarra Bay (5)            | S    |
| Finish at StGSC          |      |

| WEST                     |   |
|--------------------------|---|
| Start near Carter Island |   |
| Clubhouse (3)            | Р |
| Yarra Bay (5)            | Р |
| Ramsgate (7)             | Р |
| Kurnell (9)              | S |
| Finish at StGSC          |   |

| SOUTH EAST       |   |
|------------------|---|
| Start near StGSC |   |
| Woolooware (1)   | Р |
| Taylor Bar (6)   | Р |
| Brighton (10)    | S |
| Bonna Pt (12)    | S |
| Bighton (10)     | S |
| Bonna Pt (12)    | S |
| Finish at StGSC  |   |

| S |
|---|
| S |
| Р |
| Р |
| S |
| · |
|   |

| SOUTH                        |   |
|------------------------------|---|
| Start near Snadringham Point |   |
| Woolooware (1)               | S |
| Taylor Bar (6)               | Р |
| Kyeemagh (8)                 | S |
| Airstrip (11)                | S |
| Bonna Pt (12)                | S |
| Kyeemagh (8)                 | Р |
| Taylor Bar (6)               | S |
| Finish at StGSC              |   |

| Р |
|---|
| Р |
| Р |
| Р |
| S |
| • |
|   |

| MARK DESCRIPTIONS |            |     |          |
|-------------------|------------|-----|----------|
| 1                 | Woolooware | 8   | Kyeemagh |
| 2                 | Commons    | 9   | Kurnell  |
| 3                 | Clubhouse  | 10  | Brighton |
| 4                 | Botany     | 11  | Airstrip |
| 5                 | Yarra Bay  | 12  | Bonna Pt |
| 6                 | Taylor Bar |     |          |
| 7                 | Ramsgate   | StG | StGSC    |