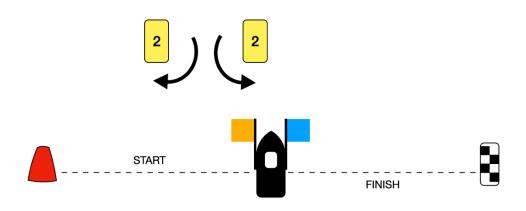

| COURSE | ROUNDING ORDER |   |   |   |   |   |   |   |        |
|--------|----------------|---|---|---|---|---|---|---|--------|
| 1      | START          | 1 |   |   |   |   |   |   | FINISH |
| 2      | START          | 1 | 2 | 1 |   |   |   |   | FINISH |
| 3      | START          | 1 | 2 | 1 | 2 | 1 |   |   | FINISH |
| 4      | START          | 1 | 2 | 1 | 2 | 1 | 2 | 1 | FINISH |