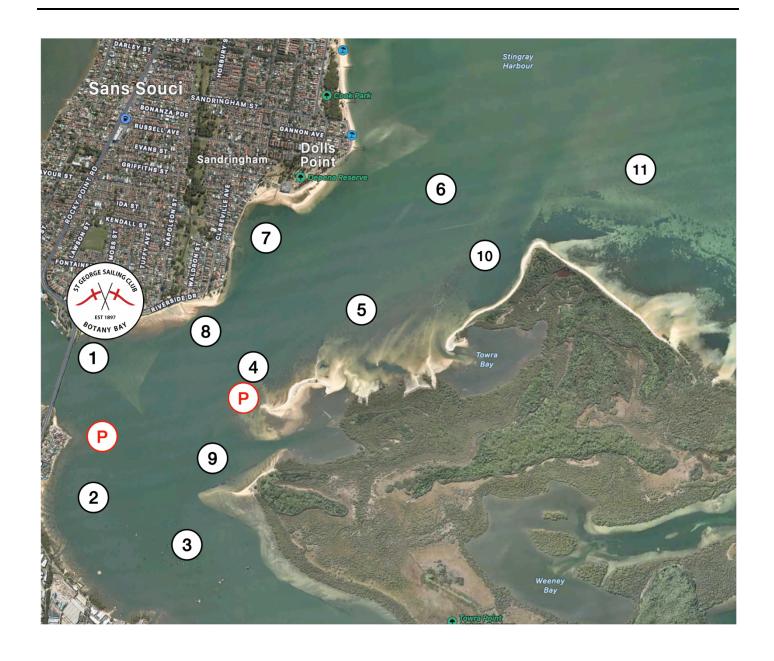

## **MARK DESCRIPTIONS & LOCATIONS**

| MARK | DESCRIPTION & LOCATION                                             |
|------|--------------------------------------------------------------------|
| 1    | Club House                                                         |
| 2    | Commons                                                            |
| 3    | Woolooware                                                         |
| 4    | Pelican                                                            |
| 5    | Stinkpot                                                           |
| 6    | Dolls Point                                                        |
| 7    | Ida St                                                             |
| 8    | Waldron St                                                         |
| 9    | Pelican Gut                                                        |
| 10   | Towra                                                              |
| 11   | Logs                                                               |
| Р    | Prohibited Area – Remain seaward of nearest Channel Marker or Pile |